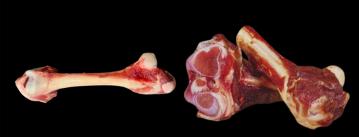

#### **FEMUR BONE**

Kangaroo leg femur bone individually packed

Available as frozen only

#### FEMUR BONE PIECES

Kangaroo leg femur bone cut in 2 pieces

Available as frozen only