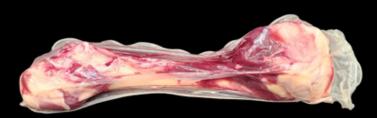

#### **FEMUR BONE**

Kangaroo leg femur bone individually packed

Available as frozen only

#### FEMUR BONE PIECES

Kangaroo leg femur bone cut in 2 pieces

Available as frozen only