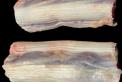

### TAIL TWIN PACK

Two pieces of cut kangaroo tail

Available as frozen only

## TAIL PIECE

Kangaroo tail piece cut into small portions

Available as frozen only