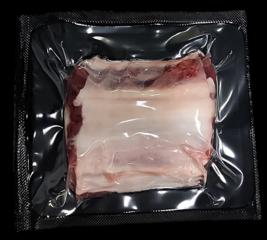

### **MEAT PIECES**

Kangaroo meat trimmings from prime fillets

Available as chilled or frozen

## PETFOOD MINCE

Finely minced kangaroo meat trim

Available as chilled or frozen