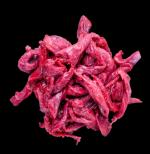

### TAIL TWIN PACK

Two pieces of cut kangaroo tail

Available as frozen only

## TAIL PIECE

Kangaroo tail piece cut into small portions

Available as frozen only